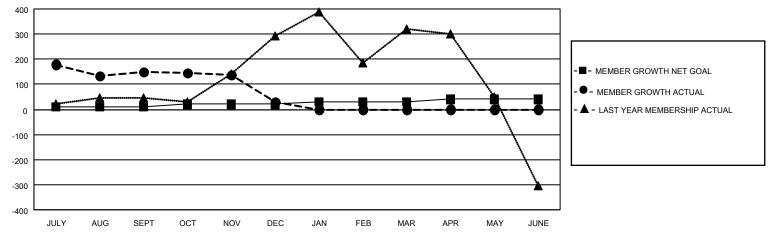

## GOALS AND ACTUAL MEMBERS CUMULATIVE

| DROPPED CLUBS: 9 |     | 38 CLUBS OF 116 ADDED 1 OR<br>MORE NEW MEMBERS | GENDER DISTRIBUTION                   |                |  |
|------------------|-----|------------------------------------------------|---------------------------------------|----------------|--|
|                  |     | MORE NEW MEMBERS                               | MALE                                  | 1,670 (55.74%) |  |
|                  |     |                                                | FEMALE 1,326 (44.26%)                 |                |  |
| DROPPED MEMBERS  |     |                                                | NON BINARY                            | 0 (0.00%)      |  |
|                  | _   |                                                | PREFER NOT TO ANSWER                  | 0 (0.00%)      |  |
| DECEASED         | 8   |                                                |                                       |                |  |
| CLUB CANCELLED   | 115 | CLICK HERE FOR CUMULATIVE                      | TOTAL FAMILY UNIT MEMBERS             | 2,100          |  |
| OTHER            | 158 | MEMBERSHIP DATA                                |                                       |                |  |
| TOTAL            | 281 |                                                | FAMILY MEMBERS PAYING HALF DUES 1,199 |                |  |
|                  |     |                                                |                                       |                |  |

## MONTHLY MEMBERSHIP PROGRESS REPORT

LOCATION INDIA District 321B1 Results as of: 12/31/2021

| Clubs RESULTS FOR 2021-2022 |   |    |   | Members RESULTS FOR 2021-2022 |    |     |     |
|-----------------------------|---|----|---|-------------------------------|----|-----|-----|
|                             |   |    |   |                               |    |     |     |
| JULY/AUG/SEPT               | 2 | 10 | 6 | JULY/AUG/SEPT                 | 10 | 305 | 119 |
| OCT/NOV/DEC                 | 1 | 0  | 3 | OCT/NOV/DEC                   | 10 | 56  | 162 |
| JAN/FEB/MAR                 | 1 | 0  | 0 | JAN/FEB/MAR                   | 10 | 0   | 0   |
| APR/MAY/JUNE                | 1 | 0  | 0 | APR/MAY/JUNE                  | 10 | 0   | 0   |