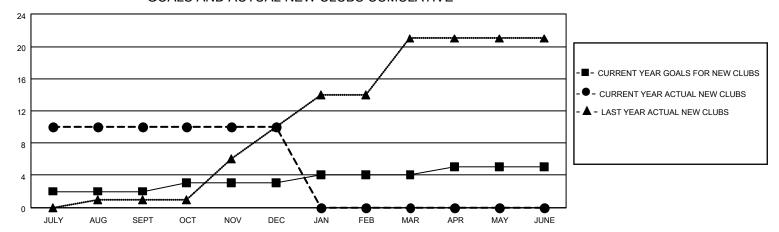

## GOALS AND ACTUAL NEW CLUBS CUMULATIVE

## MONTHLY MEMBERSHIP PROGRESS REPORT

LOCATION INDIA District 321B1 Results as of: 12/31/2021

| Clubs RESULTS FOR 2021-2022 |   |    |   | Members RESULTS FOR 2021-2022 |    |     |     |
|-----------------------------|---|----|---|-------------------------------|----|-----|-----|
|                             |   |    |   |                               |    |     |     |
| JULY/AUG/SEPT               | 2 | 10 | 6 | JULY/AUG/SEPT                 | 10 | 305 | 119 |
| OCT/NOV/DEC                 | 1 | 0  | 3 | OCT/NOV/DEC                   | 10 | 56  | 162 |
| JAN/FEB/MAR                 | 1 | 0  | 0 | JAN/FEB/MAR                   | 10 | 0   | 0   |
| APR/MAY/JUNE                | 1 | 0  | 0 | APR/MAY/JUNE                  | 10 | 0   | 0   |